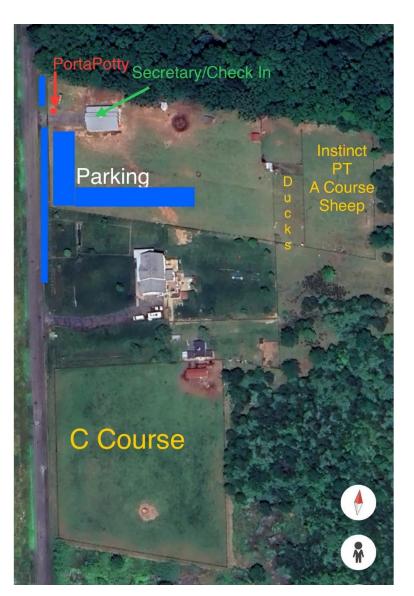

- PARKING is in designated areas only. If you choose to park along the road, ensure all four tires are on the grass. There is no parking
  along the road next to the C Course field. Do not block driveways or gates.
- Do not allow your dogs to mark the landscaping (including the lilac bushes), or anything that will be touched by human hands (garbage cans, cones, etc)
- Please dispose of trash in the proper manner. Bring shade, water and chair. Event will be held rain or shine.
- All dogs present which are not being worked in the arena must be kept quiet, off course, on leash and away from the fences. Do not allow them to disturb the resting stock or interfere with the working dog.
- Bitches in season shall be eligible and will be run in order in the trial classes, and will be run at the end of their class in test classes.
- Exhibitors should follow their veterinarians' recommendation to assure their dogs are free of internal and external parasites, any communicable diseases, and have appropriate vaccinations.
- Judges are not required to wait for dogs. It is the responsibility of the owner/handler to have the dog at ringside when required and without being called. Every effort has been made to resolve conflicts.