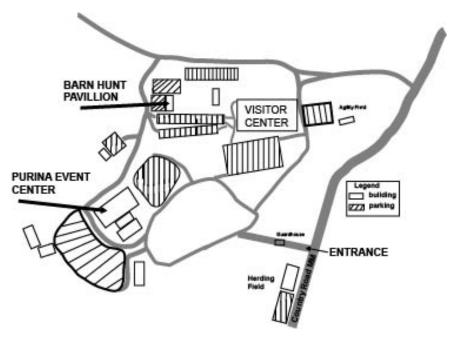

## All RV reservations must be made through Purina: rvparking@purina.nestle.com

Directions to trial site

From Interstate I-44, East or West: take Exit 253, Gray Summit. Take Highway 100 E. Follow for 0.4 mile to Highway MM. Turn Left on to MM. Follow ~2 miles; Purina Farms, Checkerboard Drive will be on the left.

These trials will be held outdoors under a pavilion. The blind is 10x20 and located either under the BH pavilion or in the parking lot next to the pavilion. Handicapped parking is available - please let trial secretary know if you need a space. There will not be a separate space for crating. You must crate your dogs in your vehicle. There is plenty of parking around the trial site. Please make sure your crate is secure as dogs may be highly excited and the nearby grounds are not fenced in.