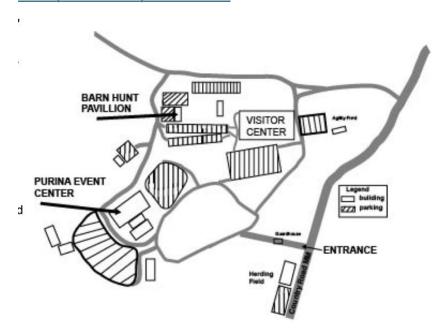

## Missouri Canine Athletic Club with the United States Kerry Blue Terrier Club and American Belgian Malinois Club BARN HUNT TRIALS Purina Farms 200 Checkerboard Loop, Gray Summit, MO 63039

Saturday May 3 Trials 1 & 2 Sunday May 4 Trials 3 & 4

Barn Hunt Pavillion at Purina Farms

Trials 1 & 3: Instinct, Novice, Open, Senior, Master

Trials 2 & 4: Novice, Open, Senior, Master

Purina Grounds Open: 6:30 AM

Check in 7:00 -7:30 AM

General Briefing start: 7:30- 7:45 AM Judges Briefing start: 7:50 AM

## Directions to trial site

From Interstate I-44, East or West: take Exit 253, Gray Summit. Take Highway 100 E. Follow for 0.4 mile to Highway MM. Turn Left on to MM. Follow ~2 miles; Purina Farms, Checkerboard Drive will be on the left. www.purina.com/purina-farms